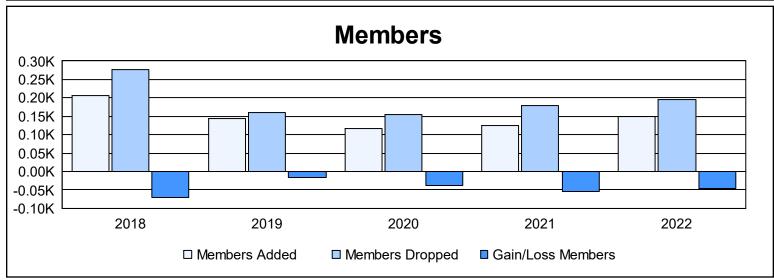

District 4 C2

As of June 2022 Cumulative

| Year      | New<br>Clubs | Dropped<br>Clubs | Gain/<br>Loss<br>Clubs | New<br>Members | Charter<br>Members | Reinstate<br>Members | Transfer<br>Members | Total<br>Member<br>Added | Total<br>Members<br>Dropped | Gain/<br>Loss<br>Members |
|-----------|--------------|------------------|------------------------|----------------|--------------------|----------------------|---------------------|--------------------------|-----------------------------|--------------------------|
| 2017-2018 | 1            | 2                | -1                     | 152            | 31                 | 15                   | 7                   | 205                      | 276                         | -71                      |
| 2018-2019 | 0            | 3                | -3                     | 127            | 0                  | 10                   | 7                   | 144                      | 161                         | -17                      |
| 2019-2020 | 0            | 0                | 0                      | 107            | 0                  | 8                    | 3                   | 118                      | 155                         | -37                      |
| 2020-2021 | 1            | 1                | 0                      | 96             | 17                 | 10                   | 2                   | 125                      | 178                         | -53                      |
| 2021-2022 | 0            | 5                | -5                     | 132            | 2                  | 12                   | 2                   | 148                      | 195                         | -47                      |
| Average   | 0            | 2                | -2                     | 123            | 10                 | 11                   | 4                   | 148                      | 193                         | -45                      |