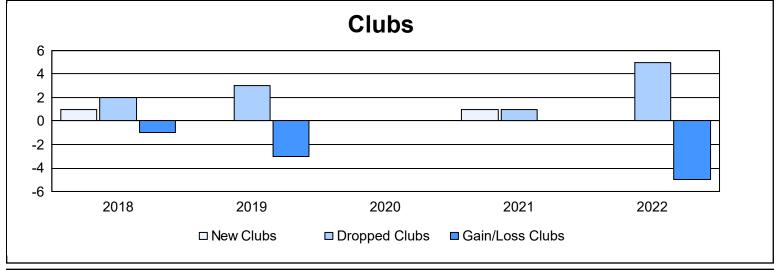

District 4 C2

As of June 2022 Cumulative

| Year      | New<br>Clubs | Dropped<br>Clubs | Gain/<br>Loss<br>Clubs | New<br>Members | Charter<br>Members | Reinstate<br>Members | Transfer<br>Members | Total<br>Member<br>Added | Total<br>Members<br>Dropped | Gain/<br>Loss<br>Members |
|-----------|--------------|------------------|------------------------|----------------|--------------------|----------------------|---------------------|--------------------------|-----------------------------|--------------------------|
| 2017-2018 | 1            | 2                | -1                     | 152            | 31                 | 15                   | 7                   | 205                      | 276                         | -71                      |
| 2018-2019 | 0            | 3                | -3                     | 127            | 0                  | 10                   | 7                   | 144                      | 161                         | -17                      |
| 2019-2020 | 0            | 0                | 0                      | 107            | 0                  | 8                    | 3                   | 118                      | 155                         | -37                      |
| 2020-2021 | 1            | 1                | 0                      | 96             | 17                 | 10                   | 2                   | 125                      | 178                         | -53                      |
| 2021-2022 | 0            | 5                | -5                     | 132            | 2                  | 12                   | 2                   | 148                      | 195                         | -47                      |
| Average   | 0            | 2                | -2                     | 123            | 10                 | 11                   | 4                   | 148                      | 193                         | -45                      |